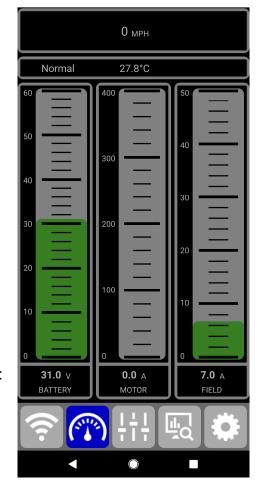

**DEALER Pricing: \$94.00** 

LIST Pricing: \$189.00

Alltrax Inc Auto & Vehicles

**E** Everyone

1 This app is compatible with some of your devices.

The ALLTRAX BLUETOOTH MODULE can be used with any of our CAN BUS XCT controllers or out new *REACTOR*® Alltrax Lithium BMS Battery Management, 36v, 48V, or 72V systems. Simple to install and easy to use with our FREE ALLTRAX TOOLKIT APP from the Play store.