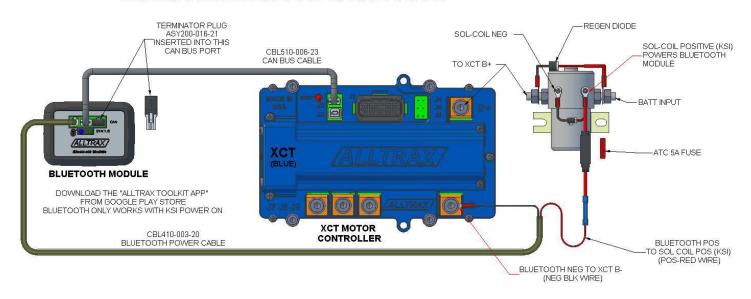

72V XCT controllers. When used with our BMS Lithium Systems, the BMS powers the Alltrax Bluetooth Module.

Presently the Android version is on our Alltrax Google Play store: The IOS Apple version will be available early 2020. (Not compatible with SR series or NCT controllers)

Available: Pre-orders: 12/16/2019, Early ships 12/20/2019.

**DEALER Pricing: \$94.00** 

LIST Pricing: \$189.00







Alltrax Inc Auto & Vehicles

**E** Everyone

1 This app is compatible with some of your devices.

The ALLTRAX BLUETOOTH MODULE can be used with any of our CAN BUS XCT controllers or out new *REACTOR*® Alltrax Lithium BMS Battery Management, 36v, 48V, or 72V systems. Simple to install and easy to use with our FREE ALLTRAX TOOLKIT APP from the Play store.

## BLUETOOTH MODULE WITH ALLTRAX XCT SYSTEM



## BLUETOOTH MODULE WITH ALLTRAX XCT+BMS LITHIUM SYSTEM



## Made in the USA

This module contains FCC ID# A8TBM71S2, BTLE module as tested FCC Part 15B, Test Report, ALNC0001. Bluetooth SIG DID Number: D048746 as of 12/16/2019.

Bluetooth® is a registered trademark of Bluetooth SIG, Inc.