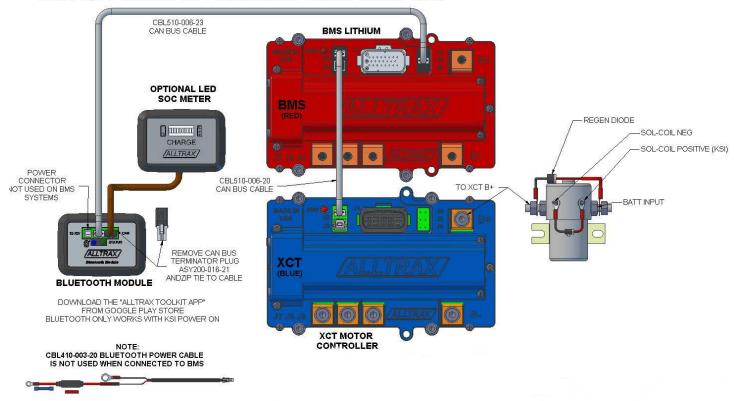

, the BMS powers the Alltrax Bluetooth Module.

Presently the Android version is on our Alltrax Google Play store: The IOS Apple version will be available early 2020. (Not compatible with SR series or NCT controllers)

Available: Pre-orders: 12/16/2019, Early ships 12/20/2019.

**DEALER Pricing: \$94.00** 

LIST Pricing: \$189.00







Alltrax Inc Auto & Vehicles

**E** Everyone

1 This app is compatible with some of your devices.

The ALLTRAX BLUETOOTH MODULE can be used with any of our CAN BUS XCT controllers or out new *REACTOR*® Alltrax Lithium BMS Battery Management, 36v, 48V, or 72V systems. Simple to install and easy to use with our FREE ALLTRAX TOOLKIT APP from the Play store.

## BLUETOOTH MODULE WITH ALLTRAX XCT SYSTEM



## BLUETOOTH MODULE WITH ALLTRAX XCT+BMS LITHIUM SYSTEM



## Made in the USA

This module contains FCC ID# A8TBM71S2, BTLE module as tested FCC Part 15B, Test Report, ALNC0001. Bluetooth SIG DID Number: D048746 as of 12/16/2019.

Bluetooth® is a registered trademark of Bluetooth SIG, Inc.